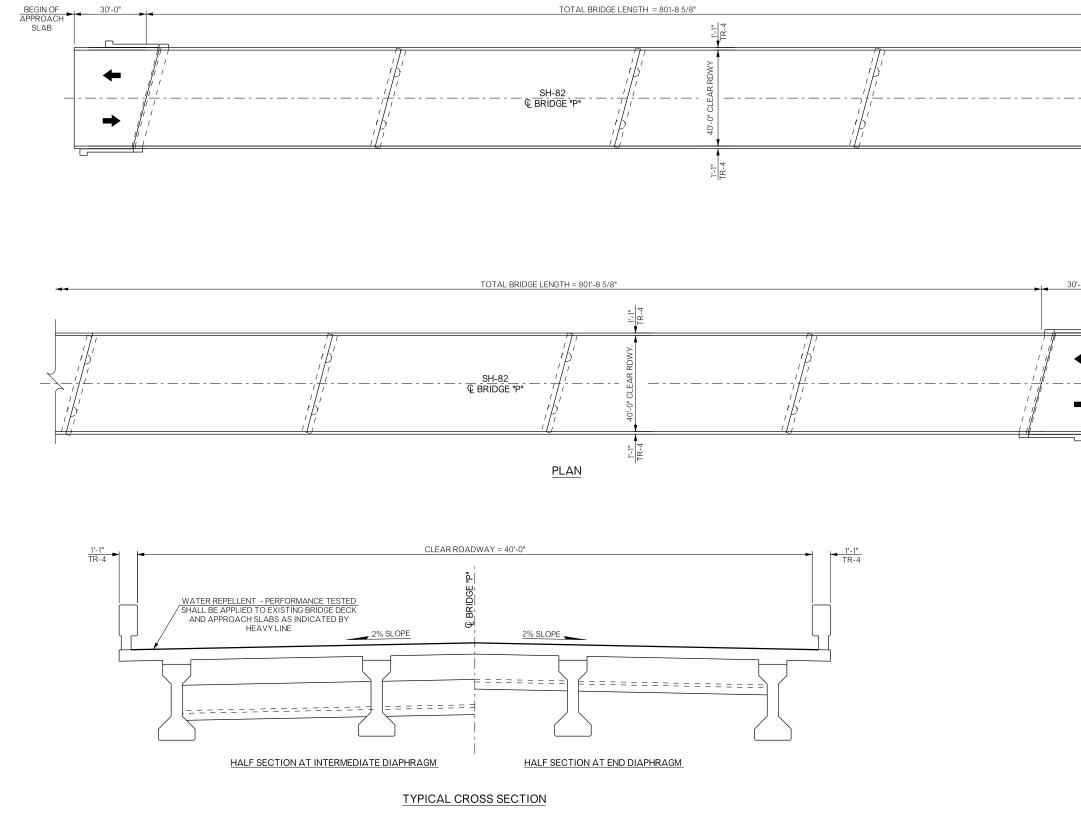

|                                        | REV. NO. DESCRIPTION | REVISION     |                    | DATE         |
|----------------------------------------|----------------------|--------------|--------------------|--------------|
|                                        |                      |              |                    |              |
|                                        |                      |              |                    |              |
|                                        |                      |              |                    |              |
|                                        |                      |              |                    |              |
|                                        |                      |              |                    |              |
|                                        |                      |              |                    |              |
| <b>&gt;&gt;</b>                        |                      |              |                    |              |
|                                        |                      |              |                    |              |
|                                        |                      |              |                    |              |
|                                        |                      |              |                    |              |
| Ź                                      |                      |              |                    |              |
|                                        |                      |              |                    |              |
|                                        |                      |              |                    |              |
|                                        |                      |              |                    |              |
| 1                                      |                      |              |                    |              |
|                                        |                      |              |                    |              |
|                                        |                      |              |                    |              |
|                                        |                      |              |                    |              |
|                                        |                      |              |                    |              |
|                                        |                      |              |                    |              |
|                                        |                      |              |                    |              |
| APPROACH<br>SLAB                       |                      |              |                    |              |
| l                                      |                      |              |                    |              |
|                                        |                      |              |                    |              |
|                                        |                      |              |                    |              |
|                                        |                      |              |                    |              |
| ▶                                      |                      |              |                    |              |
|                                        |                      |              |                    |              |
|                                        |                      |              |                    |              |
|                                        |                      |              |                    |              |
|                                        |                      |              |                    |              |
|                                        |                      |              |                    |              |
|                                        |                      |              |                    |              |
|                                        |                      |              |                    |              |
|                                        |                      |              |                    |              |
|                                        |                      |              |                    |              |
|                                        |                      |              |                    |              |
|                                        |                      |              |                    |              |
|                                        |                      |              |                    |              |
| 31943(04)                              |                      |              |                    |              |
|                                        |                      |              |                    |              |
| BRIDGE 'P' - NBI 30037<br>DESCRIPTION  | SH                   | -82 OVEF     |                    |              |
|                                        |                      | UNIT<br>S.Y. |                    | 1 Y<br>2.00  |
| WATER REPELLENT (PERFORMANCE TESTED)   |                      |              | 3,90               | 2.00         |
| BRIDGE "P"<br>SH 82 OVER GRAND RIVER   | MAYES COL            |              | sign N/A           | N/A          |
|                                        |                      | De           | tai DjG<br>eck KMS | 4/16<br>6/16 |
| GENERAL PLAN AND TYPIC<br>(BRIDGE "P") | AL SECTIO            |              | und MAYFIE         |              |
|                                        |                      | End          |                    |              |
| STATE OF DEPARTMEN                     | NT OF TRA            |              | ELYAZ              |              |